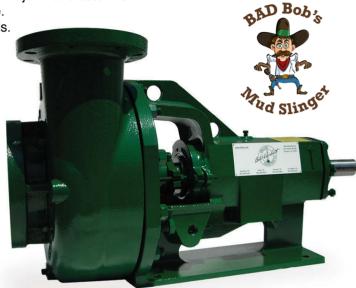

## **CENTRIFUGAL PUMPS FROM BHDE**

BHDE now has a 2.5" Centrifugal pump for oilfield service with these features and benefits:

- The BHDE Centrifugal pump is manufactured in the Houston, Texas area with U.S. parts.
- An adequate inventory of complete pumps and parts are maintained in all BHDE locations with 24/7 availability of popular sizes.
- All parts are interchangeable with the industry's major manufacturers.
- Replaceable wear pads for extended casing life.
- High quality Tungsten Carbide Mechanical Seals.

| CENTRIFUGAL PUMPS |             |         |
|-------------------|-------------|---------|
| PART NO.          | SIZE        | WT. Lb. |
| BH323xxHIS        | 3 x 2 x 13" | 460     |
| BH433xxHIS        | 4 x 3 x 13" | 485     |
| BH651xxHIS        | 6 x 5 x 11" | 590     |
| BH654xxHIS        | 6 x 5 x 14" | 675     |
| BH864xxHIS        | 8 x 6 x 14" | 750     |
| BH1X1.5318XP*     | 1 x 1.5"    | 150     |