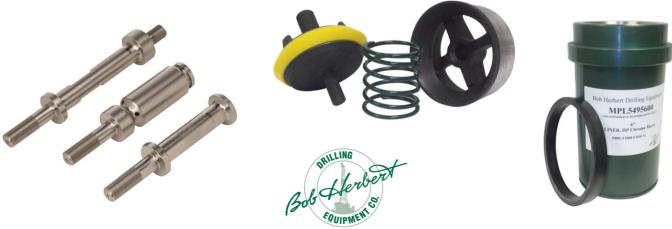

## **BOB HERBERT DRILLING FLUID EXPENDABLES**

BHDE supplies the highest quality fluid end expendables available to the drilling industry.

- Our liners are manufactured to the HP design to reduce the possibility of pumping the liner sleeve out of the hull. The chrome sleeves are 26% chrome, heat treated to Rc 62-66 hardness with a bore tolerance of +.010 -.000.
- We also have other FEPPs as couplings and rods, springs, rubber and urethane gaskets and four web valves and seats.